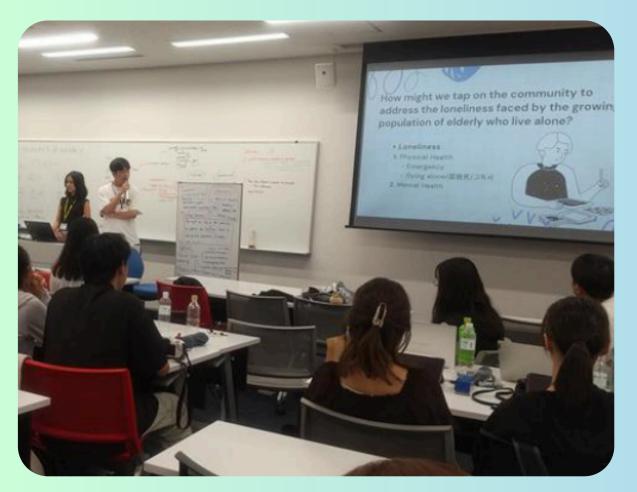

# CAMPUS Asia+ Social Innocation Forum 2024 July 5 - July 7





### **Welcome Session**









#### Meet their group members!







### Exploring local Communities

#### EXPLORING LOCAL COMMUNITIES YOUR DESTINATIONS FOR EXCURSION NO.1

- 1) Toyama Apartment
- 2) Takada-no-baba
- 3)Kagurazaka
- 4) Kishibojin

#### **Guest Lecture & Groupd Activities**





















## Day 3 July 7





#### Presentation regarding the CAMPUS Asia +

#### Study Abroad Experiences

















## Preparation for the final presentation













#### Final Presentation, "Presenting Social Innovation Project Design"













### Feedback from Professors



#### Prof. DONG from PKU



**Prof. TAN from NTU** 



Prof. JUNG from KU



Prof. KOYAMA from WU & CAMPUS Asia Allumni



Vice President Prof. Genma from WU



### Well Done, Everyone!!