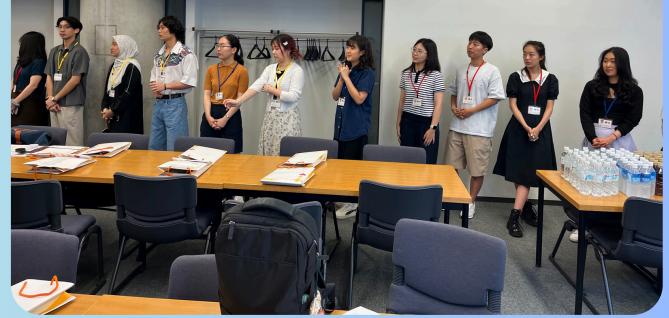

# CAMPUS Asia+ Social Innocation Forum 2024 July 5 - July 7





### **Welcome Session**









#### Meet their group members!







### Exploring local Communities

#### EXPLORING LOCAL COMMUNITIES YOUR DESTINATIONS FOR EXCURSION NO.1

- 1) Toyama Apartment
- 2) Takada-no-baba
- 3)Kagurazaka
- 4) Kishibojin

#### **Guest Lecture & Groupd Activities**





















## Day 3 July 7





#### Presentation regarding the CAMPUS Asia +

#### Study Abroad Experiences

















## Preparation for the final presentation













#### Final Presentation, "Presenting Social Innovation Project Design"













### Feedback from Professors



#### Prof. DONG from PKU



**Prof. TAN from NTU** 



Prof. JUNG from KU



Prof. KOYAMA from WU & CAMPUS Asia Allumni



Vice President Prof. Genma from WU



### Well Done, Everyone!!