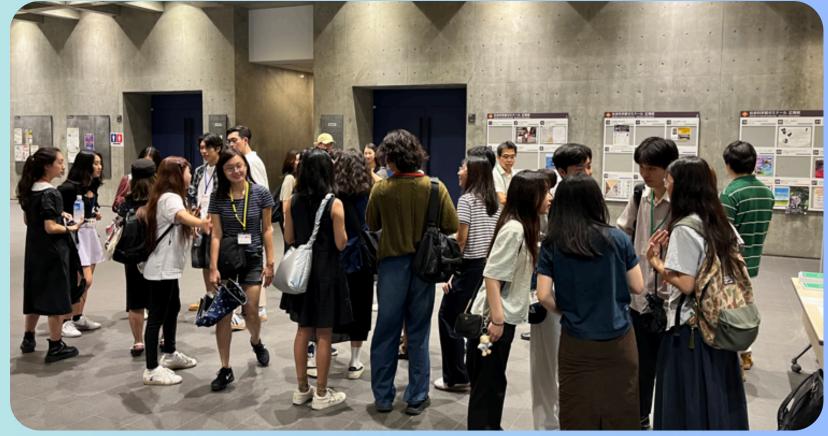

# CAMPUS Asia+ Social Innocation Forum 2024 July 5 - July 7





### **Welcome Session**









#### Meet their group members!







### Exploring local Communities

#### EXPLORING LOCAL COMMUNITIES YOUR DESTINATIONS FOR EXCURSION NO.1

- 1) Toyama Apartment
- 2) Takada-no-baba
- 3)Kagurazaka
- 4) Kishibojin

#### **Guest Lecture & Groupd Activities**





















## Day 3 July 7





#### Presentation regarding the CAMPUS Asia +

#### Study Abroad Experiences

















## Preparation for the final presentation













#### Final Presentation, "Presenting Social Innovation Project Design"













### Feedback from Professors



#### Prof. DONG from PKU



**Prof. TAN from NTU** 



Prof. JUNG from KU



Prof. KOYAMA from WU & CAMPUS Asia Allumni



Vice President Prof. Genma from WU



### Well Done, Everyone!!