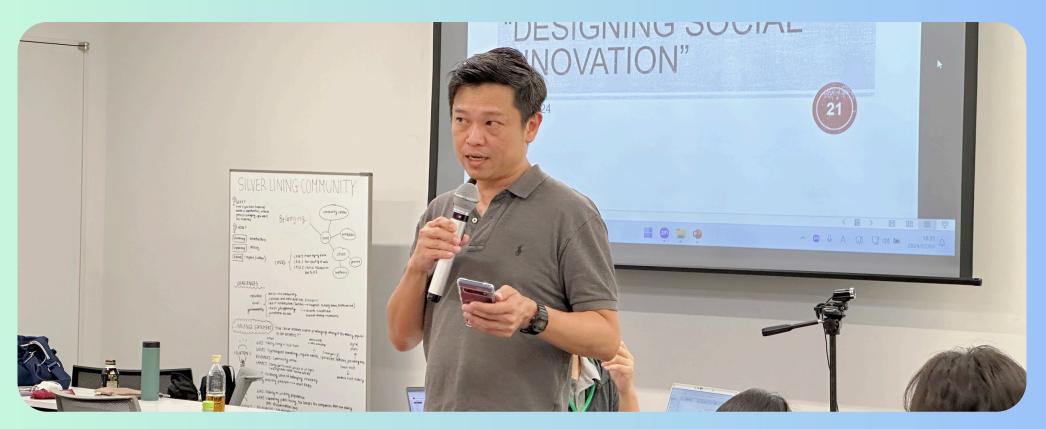

# CAMPUS Asia+ Social Innocation Forum 2024 July 5 - July 7





### **Welcome Session**









#### Meet their group members!







### Exploring local Communities

#### EXPLORING LOCAL COMMUNITIES YOUR DESTINATIONS FOR EXCURSION NO.1

- 1) Toyama Apartment
- 2) Takada-no-baba
- 3)Kagurazaka
- 4) Kishibojin

#### **Guest Lecture & Groupd Activities**





















## Day 3 July 7





#### Presentation regarding the CAMPUS Asia +

#### Study Abroad Experiences

















## Preparation for the final presentation













#### Final Presentation, "Presenting Social Innovation Project Design"













### Feedback from Professors



#### Prof. DONG from PKU



**Prof. TAN from NTU** 



Prof. JUNG from KU



Prof. KOYAMA from WU & CAMPUS Asia Allumni



Vice President Prof. Genma from WU



### Well Done, Everyone!!