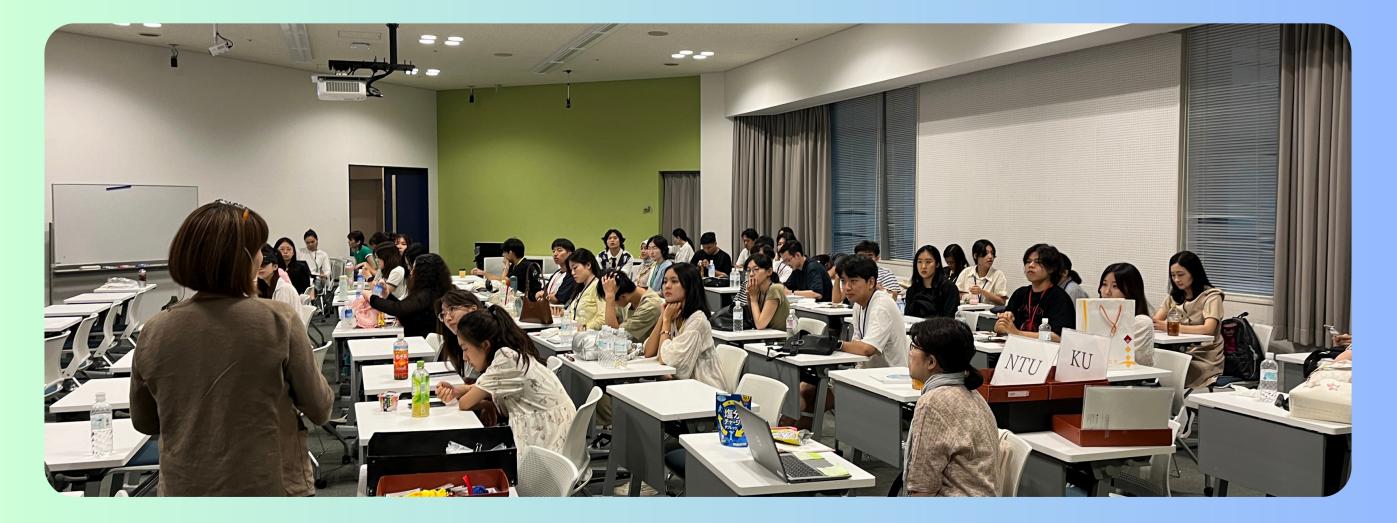

### Feedback from Professors

#### Prof. DONG from PKU

**Prof. TAN from NTU** 

Prof. JUNG from KU

Prof. KOYAMA from WU & CAMPUS Asia Allumni

Vice President Prof. Genma from WU