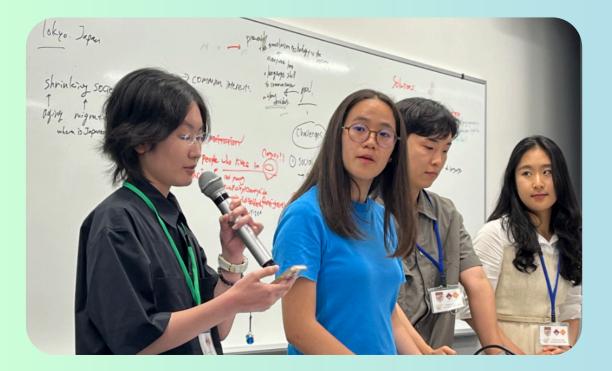

# CAMPUS Asia+ Social Innocation Forum 2024 July 5 - July 7





### **Welcome Session**









#### Meet their group members!







### Exploring local Communities

#### EXPLORING LOCAL COMMUNITIES YOUR DESTINATIONS FOR EXCURSION NO.1

- 1) Toyama Apartment
- 2) Takada-no-baba
- 3)Kagurazaka
- 4) Kishibojin

#### **Guest Lecture & Groupd Activities**





















## Day 3 July 7





#### Presentation regarding the CAMPUS Asia +

#### Study Abroad Experiences

















## Preparation for the final presentation













#### Final Presentation, "Presenting Social Innovation Project Design"













### Feedback from Professors



#### Prof. DONG from PKU



**Prof. TAN from NTU** 



Prof. JUNG from KU



Prof. KOYAMA from WU & CAMPUS Asia Allumni



Vice President Prof. Genma from WU



### Well Done, Everyone!!