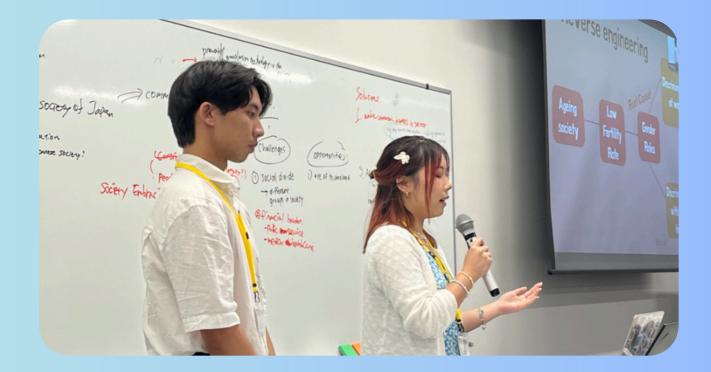

# CAMPUS Asia+ Social Innocation Forum 2024 July 5 - July 7





### **Welcome Session**









#### Meet their group members!







### Exploring local Communities

#### EXPLORING LOCAL COMMUNITIES YOUR DESTINATIONS FOR EXCURSION NO.1

- 1) Toyama Apartment
- 2) Takada-no-baba
- 3)Kagurazaka
- 4) Kishibojin

#### **Guest Lecture & Groupd Activities**





















## Day 3 July 7





#### Presentation regarding the CAMPUS Asia +

#### Study Abroad Experiences

















## Preparation for the final presentation













#### Final Presentation, "Presenting Social Innovation Project Design"













### Feedback from Professors



#### Prof. DONG from PKU



**Prof. TAN from NTU** 



Prof. JUNG from KU



Prof. KOYAMA from WU & CAMPUS Asia Allumni



Vice President Prof. Genma from WU



### Well Done, Everyone!!