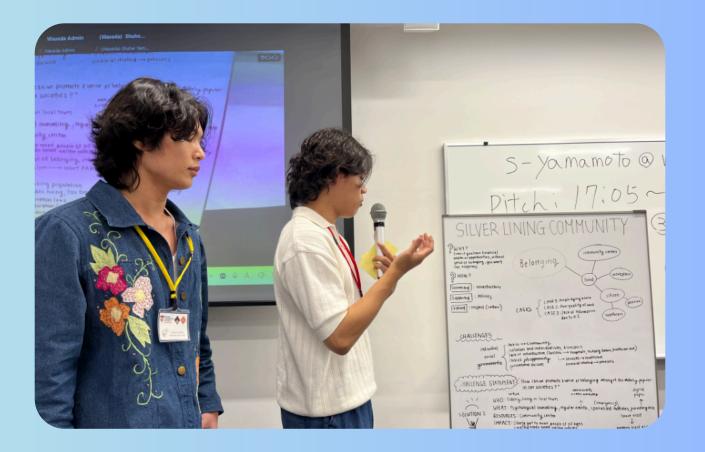

# CAMPUS Asia+ Social Innocation Forum 2024 July 5 - July 7





### **Welcome Session**









#### Meet their group members!







### Exploring local Communities

#### EXPLORING LOCAL COMMUNITIES YOUR DESTINATIONS FOR EXCURSION NO.1

- 1) Toyama Apartment
- 2) Takada-no-baba
- 3)Kagurazaka
- 4) Kishibojin

#### **Guest Lecture & Groupd Activities**





















## Day 3 July 7





#### Presentation regarding the CAMPUS Asia +

#### Study Abroad Experiences

















## Preparation for the final presentation













#### Final Presentation, "Presenting Social Innovation Project Design"













### Feedback from Professors



#### Prof. DONG from PKU



**Prof. TAN from NTU** 



Prof. JUNG from KU



Prof. KOYAMA from WU & CAMPUS Asia Allumni



Vice President Prof. Genma from WU



### Well Done, Everyone!!