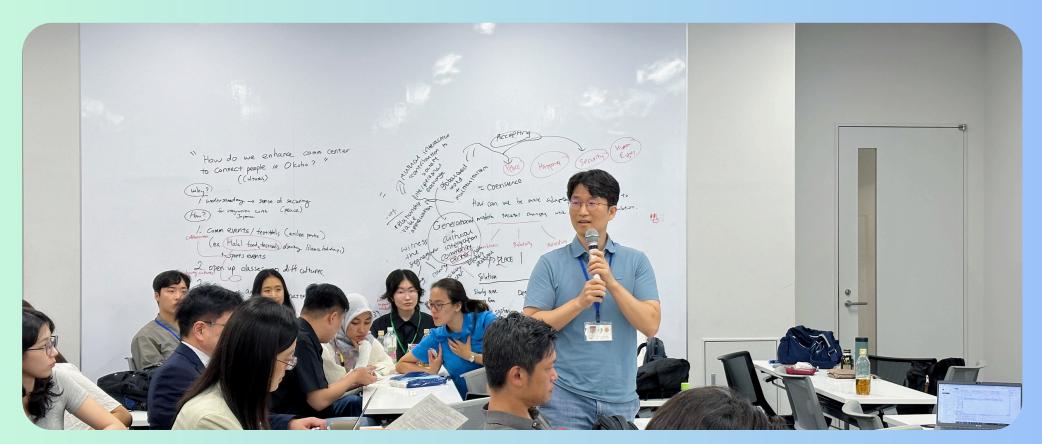

# CAMPUS Asia+ Social Innocation Forum 2024 July 5 - July 7





### **Welcome Session**









#### Meet their group members!







### Exploring local Communities

#### EXPLORING LOCAL COMMUNITIES YOUR DESTINATIONS FOR EXCURSION NO.1

- 1) Toyama Apartment
- 2) Takada-no-baba
- 3)Kagurazaka
- 4) Kishibojin

#### **Guest Lecture & Groupd Activities**





















## Day 3 July 7





#### Presentation regarding the CAMPUS Asia +

#### Study Abroad Experiences

















## Preparation for the final presentation













#### Final Presentation, "Presenting Social Innovation Project Design"













### Feedback from Professors



#### Prof. DONG from PKU



**Prof. TAN from NTU** 



Prof. JUNG from KU



Prof. KOYAMA from WU & CAMPUS Asia Allumni



Vice President Prof. Genma from WU



### Well Done, Everyone!!