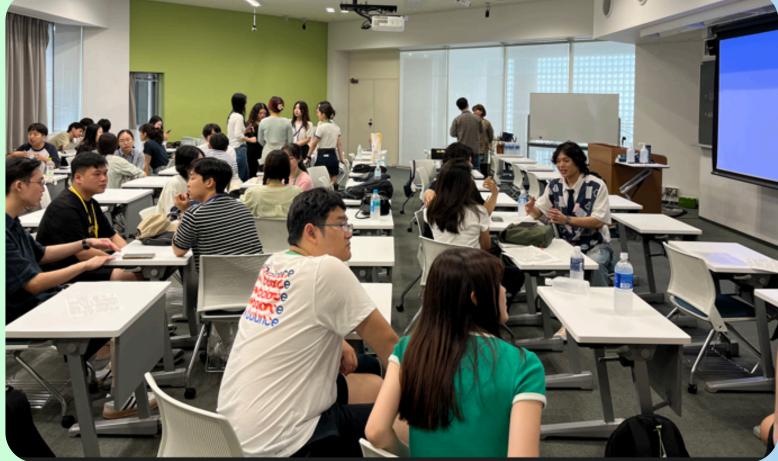

# CAMPUS Asia+ Social Innocation Forum 2024 July 5 - July 7





### **Welcome Session**









#### Meet their group members!







### Exploring local Communities

#### EXPLORING LOCAL COMMUNITIES YOUR DESTINATIONS FOR EXCURSION NO.1

- 1) Toyama Apartment
- 2) Takada-no-baba
- 3)Kagurazaka
- 4) Kishibojin

#### **Guest Lecture & Groupd Activities**





















## Day 3 July 7





#### Presentation regarding the CAMPUS Asia +

#### Study Abroad Experiences

















## Preparation for the final presentation













#### Final Presentation, "Presenting Social Innovation Project Design"













### Feedback from Professors



#### Prof. DONG from PKU



**Prof. TAN from NTU** 



Prof. JUNG from KU



Prof. KOYAMA from WU & CAMPUS Asia Allumni



Vice President Prof. Genma from WU



### Well Done, Everyone!!