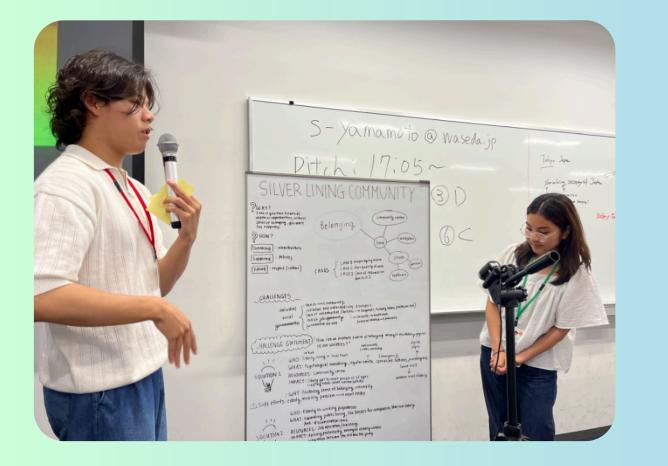

# CAMPUS Asia+ Social Innocation Forum 2024 July 5 - July 7





### **Welcome Session**









#### Meet their group members!







### Exploring local Communities

#### EXPLORING LOCAL COMMUNITIES YOUR DESTINATIONS FOR EXCURSION NO.1

- 1) Toyama Apartment
- 2) Takada-no-baba
- 3)Kagurazaka
- 4) Kishibojin

#### **Guest Lecture & Groupd Activities**





















## Day 3 July 7





#### Presentation regarding the CAMPUS Asia +

#### Study Abroad Experiences

















## Preparation for the final presentation













#### Final Presentation, "Presenting Social Innovation Project Design"













### Feedback from Professors



#### Prof. DONG from PKU



**Prof. TAN from NTU** 



Prof. JUNG from KU



Prof. KOYAMA from WU & CAMPUS Asia Allumni



Vice President Prof. Genma from WU



### Well Done, Everyone!!