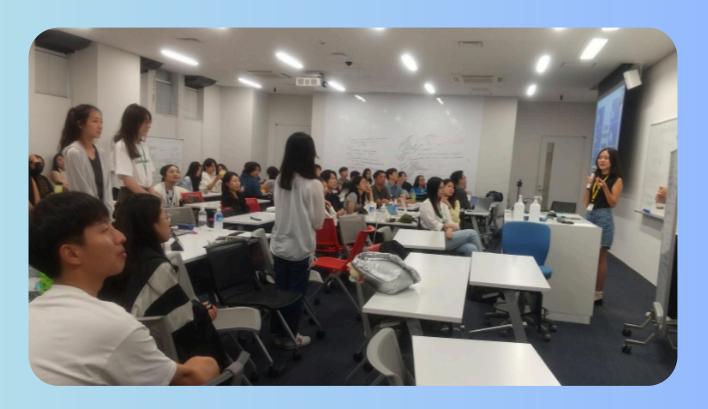

# CAMPUS Asia+ Social Innocation Forum 2024 July 5 - July 7





### **Welcome Session**









#### Meet their group members!







### Exploring local Communities

#### EXPLORING LOCAL COMMUNITIES YOUR DESTINATIONS FOR EXCURSION NO.1

- 1) Toyama Apartment
- 2) Takada-no-baba
- 3)Kagurazaka
- 4) Kishibojin

#### **Guest Lecture & Groupd Activities**





















## Day 3 July 7





#### Presentation regarding the CAMPUS Asia +

#### Study Abroad Experiences

















## Preparation for the final presentation













#### Final Presentation, "Presenting Social Innovation Project Design"













### Feedback from Professors



#### Prof. DONG from PKU



**Prof. TAN from NTU** 



Prof. JUNG from KU



Prof. KOYAMA from WU & CAMPUS Asia Allumni



Vice President Prof. Genma from WU



### Well Done, Everyone!!