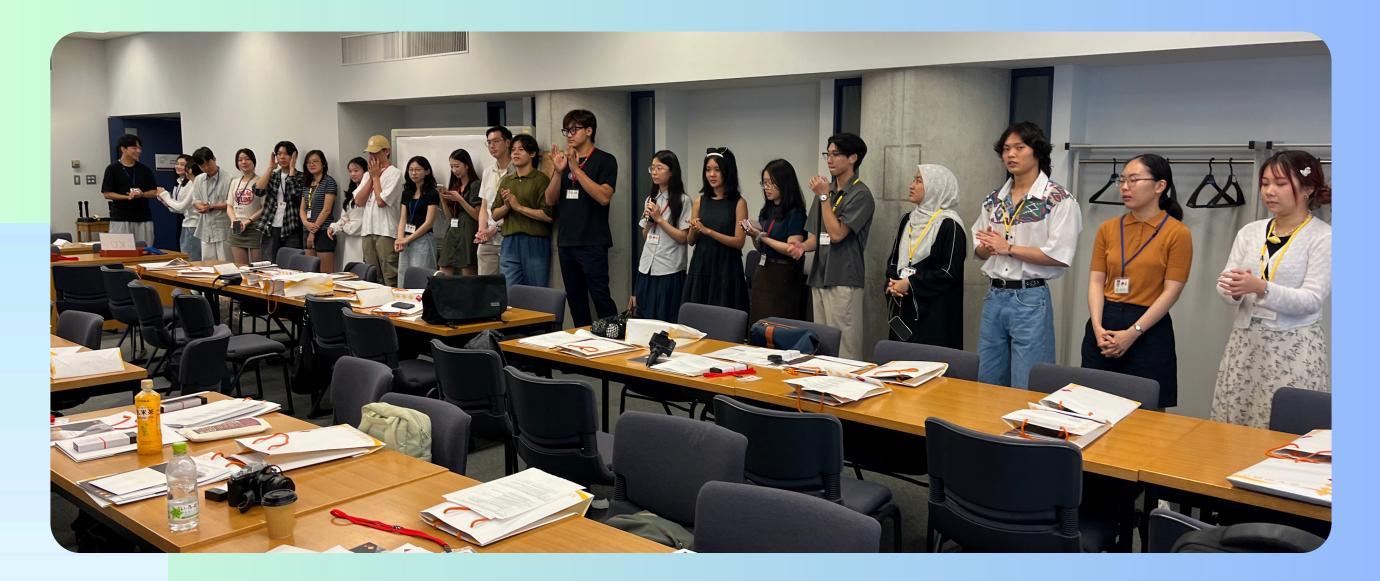

# CAMPUS Asia+ Social Innocation Forum 2024 July 5 - July 7





### **Welcome Session**









#### Meet their group members!







### Exploring local Communities

#### EXPLORING LOCAL COMMUNITIES YOUR DESTINATIONS FOR EXCURSION NO.1

- 1) Toyama Apartment
- 2) Takada-no-baba
- 3)Kagurazaka
- 4) Kishibojin

#### **Guest Lecture & Groupd Activities**





















## Day 3 July 7





#### Presentation regarding the CAMPUS Asia +

#### Study Abroad Experiences

















## Preparation for the final presentation













#### Final Presentation, "Presenting Social Innovation Project Design"













### Feedback from Professors



#### Prof. DONG from PKU



**Prof. TAN from NTU** 



Prof. JUNG from KU



Prof. KOYAMA from WU & CAMPUS Asia Allumni



Vice President Prof. Genma from WU



### Well Done, Everyone!!